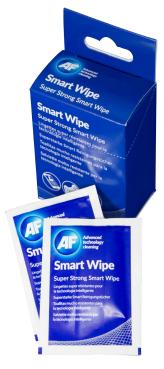

# **Smartwipe**

| SMARTWIPE10                      |
|----------------------------------|
| Super strong smart wipe          |
| 10 individually packed dry wipes |
|                                  |

### **Key Points:**

- Washable
- Super strong and absorbent
- Individually packed and long lasting for multiple use
- Suitable for glasses and screens